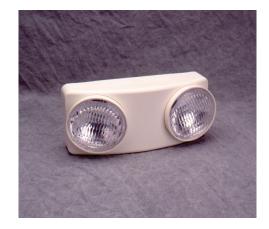

led Lead Acid Battery<br>6 Volt Operation<br>Maintenance Free                                                                                                                                                                                                                                                                                                        |  |  |  |  |  |  |  |
|     | <ul> <li>INJECTION MOLDED THERMOPLASTIC HOUSING</li> <li>SNAP TOGETHER DESIGN FOR FAST INSTALLATION</li> <li>FULLY ADJUSTABLE LIGHTING HEADS</li> <li>OFF WHITE FINISH</li> <li>WALL OR CEILING MOUNT</li> <li>LED CHARGE RATE INDICATOR</li> <li>TEST SWITCH</li> <li>UL LISTED</li> <li>DAMP LOCATION LISTED</li> </ul>                                               |  |  |  |  |  |  |  |

## EM11 EM11-MR



EM11-MR



EM11

## **UNIT INFORMATION**

| Model<br>Number | STD.<br>Lamp<br>Watt |    |   |   |   |   |   |   |   | REPLACEMENT<br>BATTERY |
|-----------------|----------------------|----|---|---|---|---|---|---|---|------------------------|
| EM11            | 6                    | 12 | ~ | ~ | ~ | ~ | ~ | ~ | ~ | [1] S65                |
| EM11-MR         | 5                    | 12 | ~ | ~ | ~ | ~ | ~ | ~ | ~ | [1] S65                |

Illumination is rated to **87.5%** of nominal system voltage and recharge to full capacity within 24 hours. <u>NEC requires 1.5 hours of emergency illumination.</u>