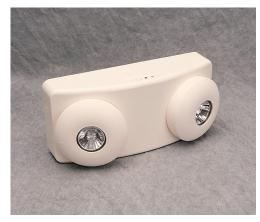

|     | Sealed Lead Acid Battery<br>6 Volt Operation<br>Maintenance Free                                                                                                                                                                                                                                                                                                        |  |  |  |  |  |  |  |
|     | <ul> <li>INJECTION MOLDED THERMOPLASTIC HOUSING</li> <li>SNAP TOGETHER DESIGN FOR FAST INSTALLATION</li> <li>FULLY ADJUSTABLE LIGHTING HEADS</li> <li>OFF WHITE FINISH</li> <li>WALL OR CEILING MOUNT</li> <li>LED CHARGE RATE INDICATOR</li> <li>TEST SWITCH</li> <li>UL LISTED</li> <li>DAMP LOCATION LISTED</li> </ul>                                               |  |  |  |  |  |  |  |

## EM11 EM11-MR



EM11-MR



EM11

## **UNIT INFORMATION**

| Model<br>Number | STD.<br>Lamp<br>Watt |    |   |   |   |   |   |   |   | REPLACEMENT<br>BATTERY |
|-----------------|----------------------|----|---|---|---|---|---|---|---|------------------------|
| EM11            | 6                    | 12 | ~ | ~ | ~ | ~ | ~ | ~ | ~ | [1] S65                |
| EM11-MR         | 5                    | 12 | ~ | ~ | ~ | ~ | ~ | ~ | ~ | [1] S65                |

Illumination is rated to **87.5%** of nominal system voltage and recharge to full capacity within 24 hours. <u>NEC requires 1.5 hours of emergency illumination.</u>