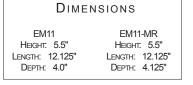

## **UNIT INFORMATION**

| Model<br>Number | STD.<br>Lamp<br>Watt |    |   |   |   |   |   |   |   | REPLACEMENT<br>BATTERY |
|-----------------|----------------------|----|---|---|---|---|---|---|---|------------------------|
| EM11            | 6                    | 12 | ~ | ~ | ~ | ~ | ~ | ~ | ~ | [1] S65                |
| EM11-MR         | 5                    | 12 | ~ | ~ | ~ | ~ | ~ | ~ | ~ | [1] S65                |